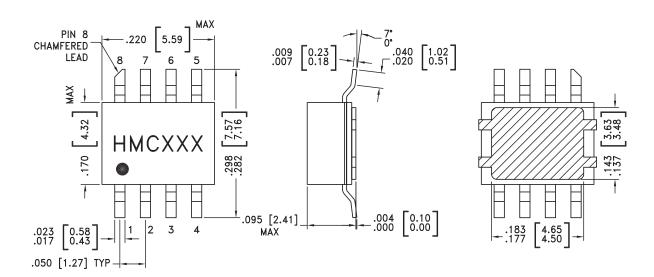

# C8 – 8 LEAD CERAMIC/METAL SMT PACKAGE

## C8 Package Outline Drawing

#### NOTES:

- 1. PACKAGE BODY MATERIAL: WHITE ALUMINA 92%
- 2. LEAD, PACKAGE BOTTOM MATERIAL: COPPER
- 3. PLATING: ELECTROLYTIC GOLD 100-200 MICROINCHES, OVER ELECTROLYTIC NICKEL 100-250 MICROINCHES.
- 4. DIMENSIONS ARE IN INCHES [MILLIMETERS].
- 5. PACKAGE LENGTH AND WIDTH DIMENSIONS DO NOT INCLUDE LID SEAL PROTRUSION .005 PER SIDE.
- 6. ALL GROUND LEADS AND GROUND PADDLE MUST BE SOLDERED TO PCB RF GROUND.