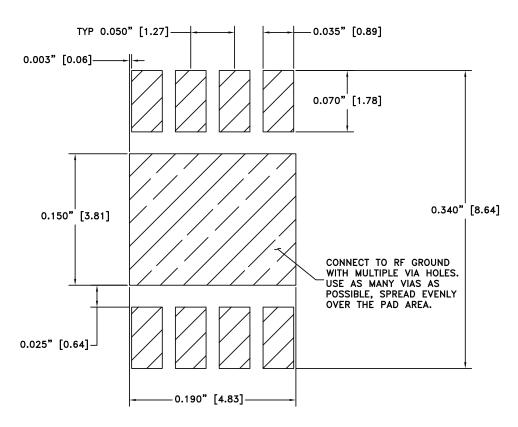

# C8 – 8 LEAD CERAMIC/METAL SMT PACKAGE

# Suggested C8 PCB Land Pattern

### NOTES:

- 1. DIMENSIONS ARE IN INCHES [MILLIMETERS].
- PAD WIDTH SHOWN IS FOR SOLDERING ONLY. BEYOND SOLDERING AREA ALL CONDUCTORS THAT CARRY RF AND MICROWAVE SIGNALS SHOULD HAVE 50 OHM CHARACTERISTIC IMPEDANCE.